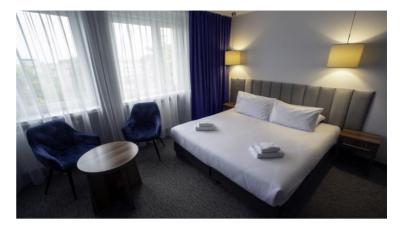

## ROOMS

' Single

Double room with two single beds

- ' Double room with double bed
- <sup>•</sup> Double room with a double bed, adapted for disabled people
- ' Premium rooms
- Comfortable and spacious apartments

All rooms have a desk and a flat-screen TV with satellite channels and high-speed Internet.

Delicious breakfasts in the form of a Swedish buffet are served are in hours:

> Monday to Friday 6:00-10:00 On Saturdays and Sundays 6:30-11:00